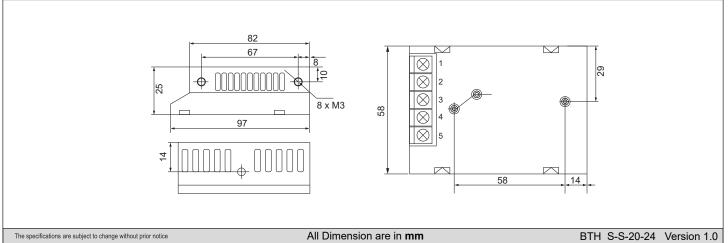

## S-S-20-24 24V 1A, DC Single output Power Supply BTH **SMPS** Features: » Wide input Voltage High efficiency, high reliability » 100% full load and machine test » Air cooling » Working frequency 37 KHz » Size: 97 x 58 x 25mm » **Model & Specification** S-S-20-24 24V 0~1A DC output Voltage, Current Wave and Noise 50mVp-p Inlet wire Stability ± 0.5% Load Stability ± 0.5% Efficiency 75% Adjustable Range for DC Voltage ± 10% Input Voltage Range 85~264VAC 120~370VDC 47~63Hz 30A/230VAC Impact Current Cold start current Setup, Rise, Hold up Time 200ms, 50ms, 20ms/230VAC at full load I/P-FG: 1.5kV O/P-FG: 0.5kV 1minute Withstand Voltage I/P-O/P: 1.5kV **Isolation Resistance** I/P-O/P I/P-FG O/P-FG: 500VDC/100MΩ Working Temperature - 10°C ~ +50°C **Dimension and Weight** 97 x 58 x 25mm 0.19kg Note : 1. All parameters NOT specially mentioned are measured at 230VAC input, rated load at 25°C of ambient temperature. 2. Tolerance: includes set up tolerance, line regulation and load regulation.

## Dimension Drawing

26